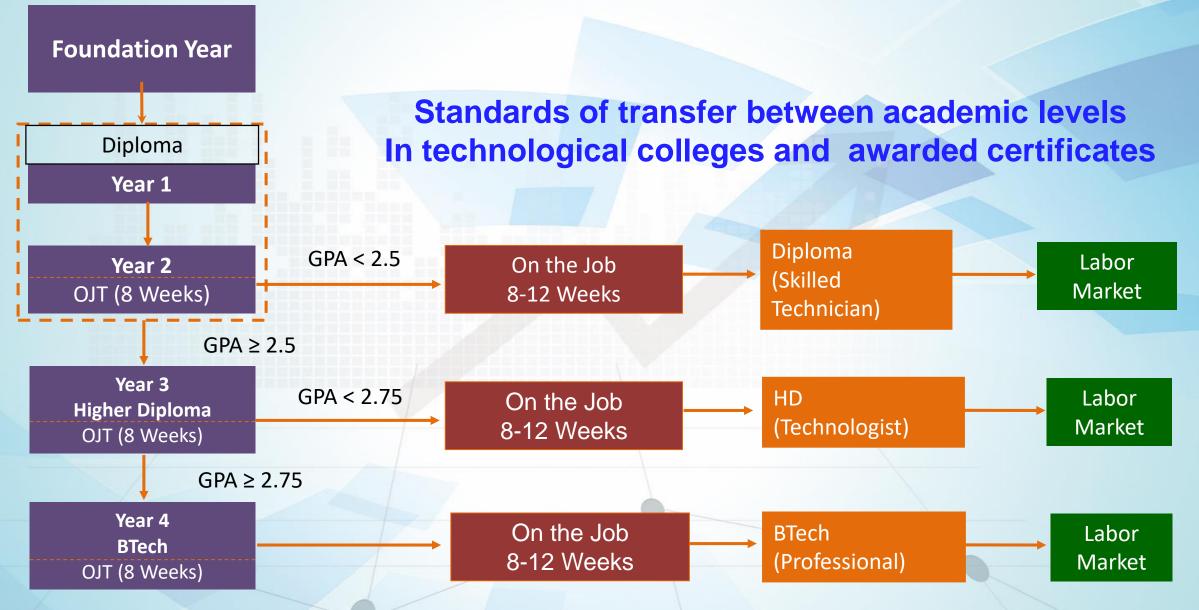

tes supports the coherence of the education system and improves the image of TVET.
- TVET in combination with the creation and/or stabilization of SMEs is a stable driver towards economic participation of youth. On that basis the right national measures need to be taken in order to support the creation of SMEs.
- Communicate and promote the importance of TVET in all different levels of society.
- Triangulation of TVET (school, TVET institution and company) shows great employment opportunities
  - Applying the aforementioned topics will increase trust between all involved actors and at the end an improvement of the image and acceptability of the education system and especially TVET.

Technological and Vocational Education and Training Ministry of Manpower



## **Technological Education**



# **Vocational Education and Training**

#### **Vocational Education & Training Pathways**