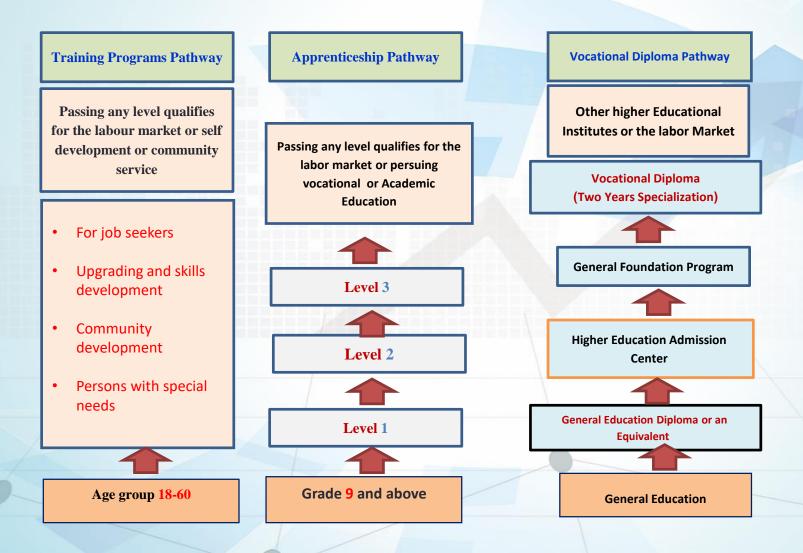

# **Vocational Education and Training**

#### **Vocational Education & Training Pathways**